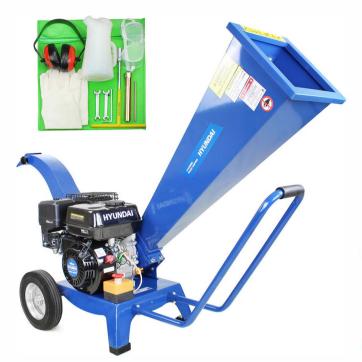

## **WOOD CHIPPER**

The HYCH6560 is a compact and lightweight yet powerful wood chipper from Hyundai. Don't be fooled by its compact, easily transportable size - you won't need to compromise on chipping capacity, as this chipper can handle branches with diameters up to 6cm!