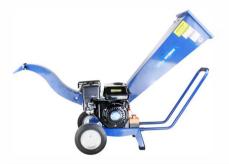

## **WOOD CHIPPER**

The HYCH6560 is a compact and lightweight yet powerful wood chipper from Hyundai. Don't be fooled by its compact, easily transportable size - you won't need to compromise on chipping capacity, as this chipper can handle branches with diameters up to 6cm!